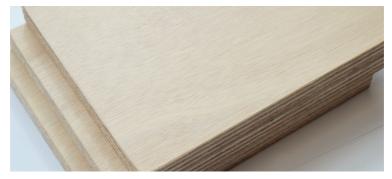

### Structural plywood

EN 636-3 S (may require further treatment depending on application)

Glue bond: EN 314-2 Class 3

CE Marked for performance in all conditions

Suitable for use as structural components in exterior conditions

#### PRODUCT TECHNICAL DATA

| SPECIFICATION DETAIL:      |                                                                     |
|----------------------------|---------------------------------------------------------------------|
| Manufactured to            | EN 636-3 S (may require further treatment depending on application) |
| Glue bond                  | EN 314-2 Class 3 (Exterior)                                         |
| Size                       | 2440mm x 1220mm                                                     |
| Thickness                  | 4mm, 6mm, 9mm, 12mm, 18mm,<br>25mm                                  |
| Formaldehyde release       | Class E1                                                            |
| Moisture content           | 10% (±2)                                                            |
| Veneers                    | High quality face and core                                          |
| Average density            | 500 kg/m³ - 550 kg/m³                                               |
| Environmental and legality | FSC® Certified                                                      |
| CE Marked                  | BS EN 13986                                                         |
| Material Safety Data Sheet | Available                                                           |