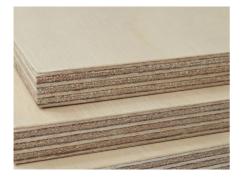

# Multi-use structural hardwood plywood suitable for a wide range of industries.

### Structural plywood

EN 636-3 S (may require further treatment depending on application)

Glue bond: EN 314-2 Class 3

CE Marked for performance in all conditions

Suitable for use as structural components in exterior conditions